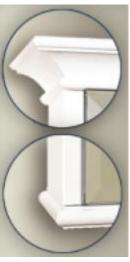

#### **FEATURES:**

- ONE 18X30" FULLY MIRRORED FRAMELESS DOOR W/ KNOB.
- TOP & BOTTOM ALUMINUM CONSTRUCTED CROWN MOLDING.
- FLAT SIDE COLUMNS.
- THREE ADJUSTABLE 3/8" THICK HIGH POLISHED GLASS SHELVES. BEHIND EACH DOOR.
- SHELVING WITH LOCKDOWN MECHANISM (NO HOLES IN CABINET).
- 165-DEGREE PROPRIETARY SOFT CLOSE HEAVY DUTY HINGES.
- HIGH RESOLUTION SILVER PLATE GLASS MIRRORS FRONT, BACK OF DOOR AND BACK WALL.
- BACK WALL MIRROR FULLY SEALED.
- PACKED IN FOUR WALL (FOLDED DOUBLE WALL) CORRUGATION.

## **HOUSING FINISHES:**

POWDER COAT WHITE ALUMINUM