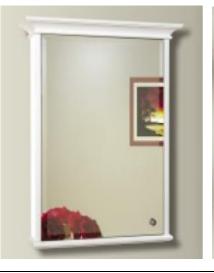

# **MEDICINE CABINET**

**MODEL#: HER 2033 1D S** 

## **HERA COLLECTION**

#### **FEATURES:**

- ONE 18X30" FULLY MIRRORED FRAMELESS DOOR W/ KNOB.
- TOP & BOTTOM ALUMINUM CONSTRUCTED CROWN MOLDING.
- FLAT SIDE COLUMNS.
- THREE ADJUSTABLE 3/8" THICK HIGH POLISHED GLASS SHELVES. BEHIND EACH DOOR.
- SHELVING WITH LOCKDOWN MECHANISM (NO HOLES IN CABINET).
- 165-DEGREE PROPRIETARY SOFT CLOSE HEAVY DUTY HINGES.
- HIGH RESOLUTION SILVER PLATE GLASS MIRRORS FRONT, BACK OF DOOR AND BACK WALL.
- BACK WALL MIRROR FULLY SEALED.
- PACKED IN FOUR WALL (FOLDED DOUBLE WALL) CORRUGATION.

#### **KNOB FINISHES:**

- BRUSHED NICKEL
- HIGH POLISHED CHROME

OVERALL SIZE DIMENSION: 23 3/4" WIDE X 33 1/2" HIGH X 7 1/4" DEEP

**ROUGH OPENING DIMENSION: N/A** 

DOOR THICKNESS: 1 3/16"